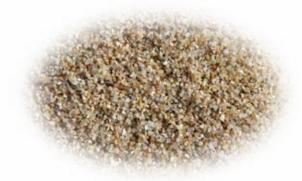

Silica sand is hard grained quartz which able to withstand extreme temperature and high pressure condition. It is an economically feasible filter media for water purification.

**Size:** 0.6mm - 1.2mm

- Cost effective filter media
- Suitable for most filtration system
- Suitable for multi-media or single media application