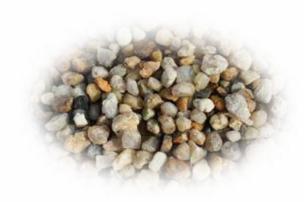

## **Graded Gravel**

Gravel has the ability to hold back precipitates containing impurities, which make it an extremely effective filter media. It has high uniformity in term of angularity, hardness and size to ensure proper filtering process.

Size: 3mm - 6mm

- Cost effective filter media
- Suitable for most filtration system
- Suitable for multi-media or single media application