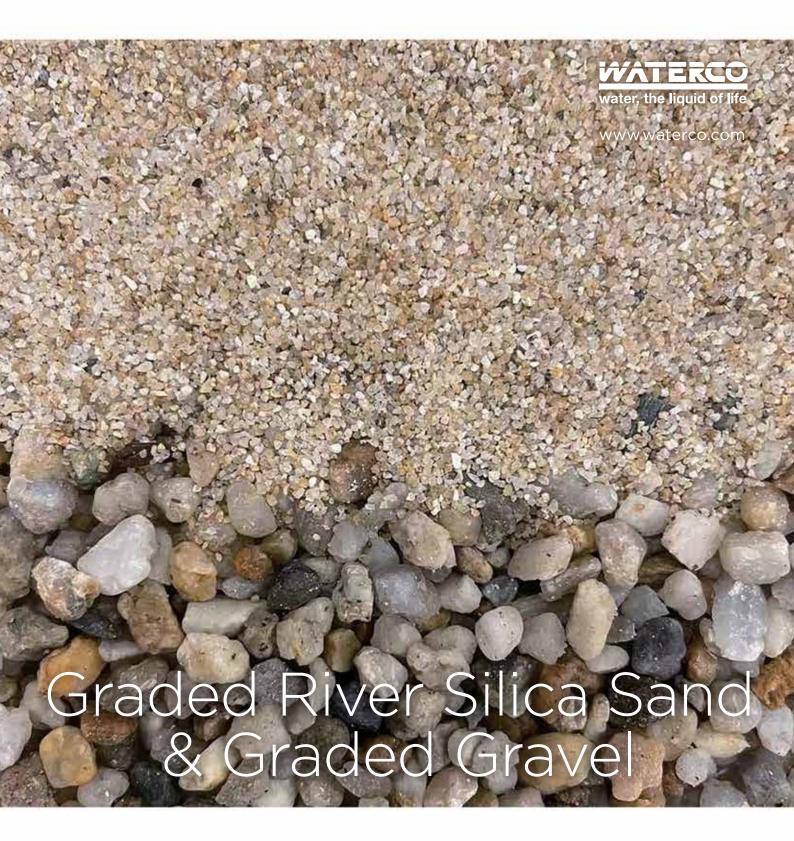

Basic Filter Media for a Filtration System Both silica sand and gravel are carefully selected grade of hard, uniformly graded silica material. They are free from minerals which may precipitate to the systems.

Silica sand is naturally rounded particles of silica or milled angularly shaped particles of silica quartz which usually found in many water filtration system.

Gravel is often being placed at the bottom most layer for backwash enhancement and also avoid damage to the underdrain system.