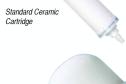

## **Ceramic Cartridge**

The ceramic layer filters suspended solids and mirco-organisms. (e.g. E.Coli, Giardia & Cryptosporidium)

Waterco Ceramic Cartridges are made of microporous ceramic material, internally coated with an antibacterial treatment of Silver Nitrate. Within the Waterco Ceramic Cartridge is a Granular Activated Carbon Core.