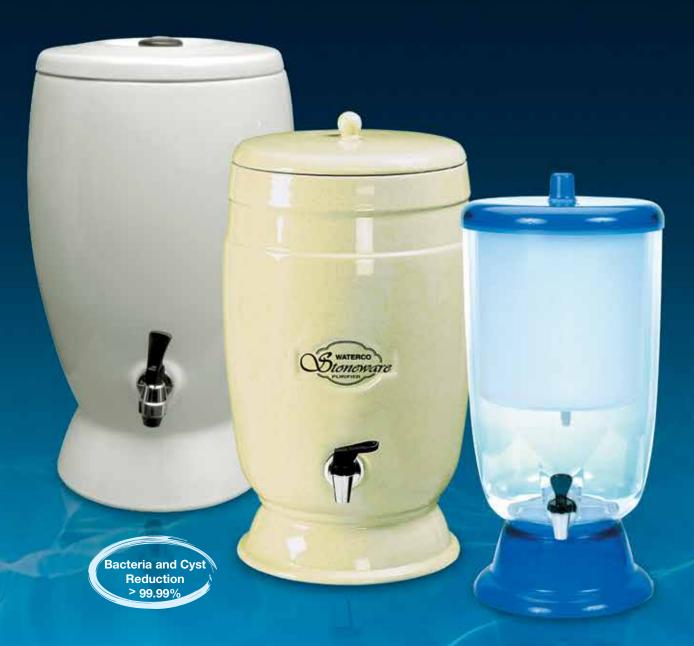

# Gravity Water Purifiers

**Restoring the fresh natural taste** 

Requiring no plumbing or electrical connections

It can used in the home, office or outdoors

# **Waterco Gravity Purifiers are** able to signicantly remove:

- Bacteria and Cysts (E.Coli, Giardia, Cryptosporidium)
- Suspended Solids (Dirt, Rust and Algae)
- Chlorine (Taste Problems)
- Hydrogen Sulphide (Odour Problems)
- Organic Pesticides (Lindane)
- Dissolved Metals (Lead, Iron)

NOTE: CZR cartridge are only supplied with Stoneware Plus Water Purifiers and are available for separate purchase

Clearware 6L 1 x Standard Ceramic Cartridge

Stoneware 8L 1 x Standard Ceramic Cartridge

Porcelain 10L 2 x Standard Ceramic Cartridge