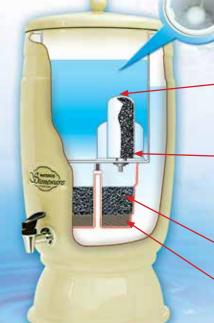

## **Ceramic Cartridge**

The ceramic layer filters suspended solids and mirco-organisms. (e.g. E.Coli, Giardia & Cryptosporidium)

## **Activated Carbon**

The filter's core of activated carbon absorbs offending organic chemicals, tastes, odour and chlorine.

# CZR Canister (optional)

- a) The extra bed of activated carbon extends the replacement interval of the ceramic cartridge.
- b) The CZR electrochemically removes dissolved metals plus its bacteriostatic properties keep the water in the lower reservoir sanitised.

Waterco Ceramic Cartridges are made of microporous ceramic material, internally coated with an antibacterial treatment of Silver Nitrate. Within the Waterco Ceramic Cartridge is a Granular Activated Carbon Core.